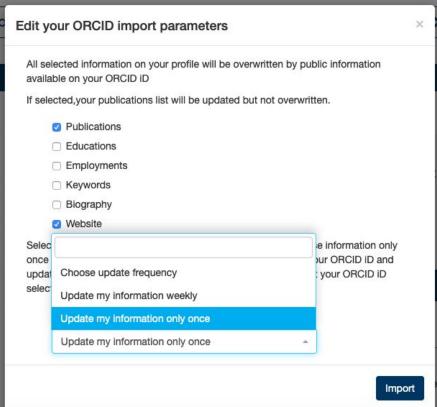

# What are the benefits for ORCID community?

- 1. **Data control**: Researchers can control which information will be loaded from the ORCID iD
- 2. **Recurring update**: Members can choose the frequency of bots will load automatically new publications in MyScienceWork database using the ORCID iD
- 3. **Dissemination**: increase the content visibility in order to improve the dissemination rate = Long term benefit

### As for the community:

- 1. Data control: Quality of the content / database
- 2. Recurring update: **no delay** to get the new contents